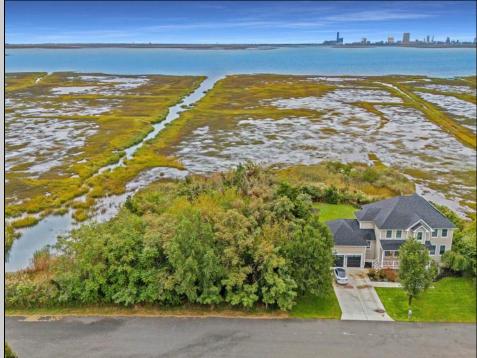

## 202 Burning Tree Blvd Absecon, NJ 08201

Asking \$300,000.00

## COMMENTS

Discover the perfect canvas for your custom home on this spacious .8-acre (35,000 sq ft) lot, measuring 200\' x 175\', located in the beautiful and serene community of Absecon, NJ. Nestled among elegant custom-built homes, this rare find offers sweeping, unobstructed views of Atlantic City's skyline and the peaceful waters of Absecon Bay. Zoned R-1, this lot could be ideal for a single-family home, giving you the flexibility to create the residence you've always envisioned. Enjoy the tranquility of coastal living while being just minutes from the vibrant entertainment and amenities of Atlantic City. Don't miss out on owning a prime piece of land with breathtaking views! Call today to learn more.