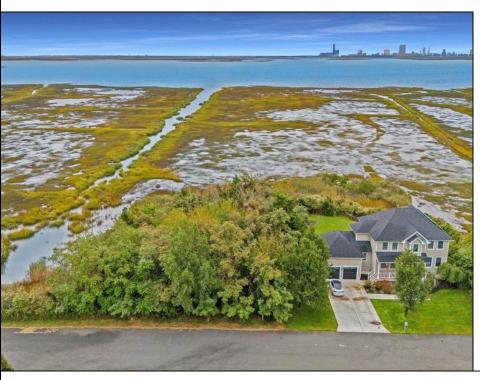

## **COMMENTS**

Discover the perfect canvas for your custom home on this spacious .8-acre (35,000 sq ft) lot, measuring 200\' x 175\', located in the beautiful and serene community of Absecon, NJ. Nestled among elegant custom-built homes, this rare find offers sweeping, unobstructed views of Atlantic City's skyline and the peaceful waters of Absecon Bay. Zoned R-1, this lot could be ideal for a single-family home, giving you the flexibility to create the residence you've always envisioned. Enjoy the tranquility of coastal living while being just minutes from the vibrant entertainment and amenities of Atlantic City. Don't miss out on owning a prime piece of land with breathtaking views! Call today to learn more.