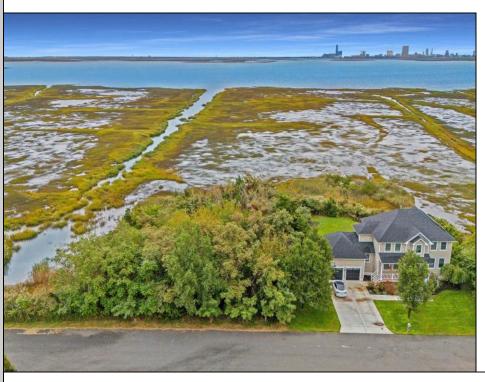

## **COMMENTS**

Discover the perfect canvas for your custom home on this spacious .8-acre (35,000 sq ft) lot, measuring 200\' x 175\', located in the beautiful and serene community of Absecon, NJ. Nestled among elegant custom-built homes, this rare find offers sweeping, unobstructed views of Atlantic City's skyline and the peaceful waters of Absecon Bay. Zoned R-1, this lot could be ideal for a single-family home, giving you the flexibility to create the residence you've always envisioned. Enjoy the tranquility of coastal living while being just minutes from the vibrant entertainment and amenities of Atlantic City. Don't miss out on owning a prime piece of land with breathtaking views! Call today to learn more.