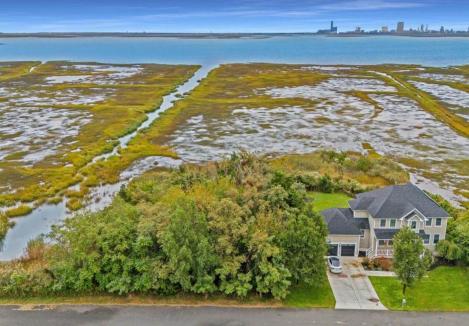

## **COMMENTS**

Discover the perfect canvas for your custom home on this spacious .8-acre (35,000 sq ft) lot, measuring 200\' x 175\', located in the beautiful and serene community of Absecon, NJ. Nestled among elegant custom-built homes, this rare find offers sweeping, unobstructed views of Atlantic City's skyline and the peaceful waters of Absecon Bay. Zoned R-1, this lot could be ideal for a single-family home, giving you the flexibility to create the residence you've always envisioned. Enjoy the tranquility of coastal living while being just minutes from the vibrant entertainment and amenities of Atlantic City. Don't miss out on owning a prime piece of land with breathtaking views! Call today to learn more.