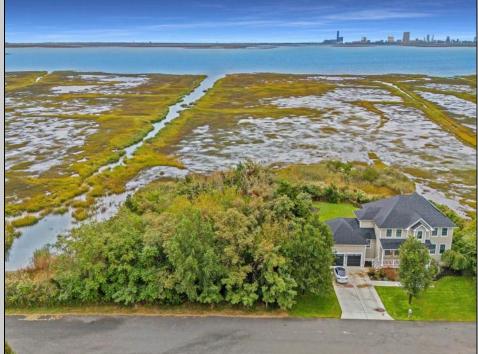

## COMMENTS

Discover the perfect canvas for your custom home on this spacious .8-acre (35,000 sq ft) lot, measuring 200\' x 175\', located in the beautiful and serene community of Absecon, NJ. Nestled among elegant custom-built homes, this rare find offers sweeping, unobstructed views of Atlantic City's skyline and the peaceful waters of Absecon Bay. Zoned R-1, this lot could be ideal for a single-family home, giving you the flexibility to create the residence you've always envisioned. Enjoy the tranquility of coastal living while being just minutes from the vibrant entertainment and amenities of Atlantic City. Don't miss out on owning a prime piece of land with breathtaking views! Call today to learn more.