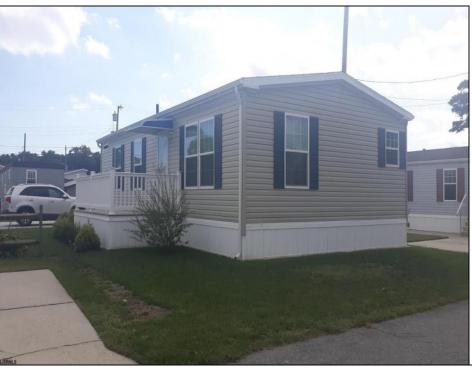

## **COMMENTS**

HURRY!!! This meticulously maintained manufactured home is ready and just waiting for it's new owner to move right in! Set at the back of a one-way street in the park, this 2 bedroom, 2 full bath home has a great open layout with vinyl flooring, primary bedroom with large closets and private full bath, secondary bedroom and another full bath in the hallway and laundry room with back door. The exterior has vinyl siding and railings, a large deck on the front and a second set of steps off the back door. There is a concrete parking pad for two cars. The monthly lot fee is currently \$790 (to be confirmed by park) includes taxes, snow removal, water and sewer. There is gas heat and central air conditioning in this 2023 model. Appliances include stainless steel stove, dishwasher and refrigerator. Can't beat the location just seconds to Parkway access, shopping and transportation! VACANT and easy to show! (The park has requirements concerning credit score, employment, etc. Please visit Harbor Crossings website for more information.