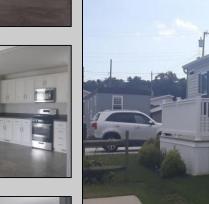

## **COMMENTS**

HURRY!!! This meticulously maintained manufactured home is ready and just waiting for it's new owner to move right in! Set at the back of a one-way street in the park, this 2 bedroom, 2 full bath home has a great open layout with vinyl flooring, primary bedroom with large closets and private full bath, secondary bedroom and another full bath in the hallway and laundry room with back door. The exterior has vinyl siding and railings, a large deck on the front and a second set of steps off the back door. There is a concrete parking pad for two cars. The monthly lot fee is currently \$790 (to be confirmed by park) includes taxes, snow removal, water and sewer. There is gas heat and central air conditioning in this 2023 model. Appliances include stainless steel stove, dishwasher and refrigerator. Can't beat the location just seconds to Parkway access, shopping and transportation! VACANT and easy to show! (The park has requirements concerning credit score, employment, etc. Please visit Harbor Crossings website for more information.