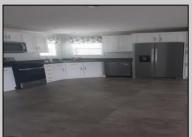

## **COMMENTS**

HURRY!!! This meticulously maintained manufactured home is ready and just waiting for it's new owner to move right in! Set at the back of a one-way street in the park, this 2 bedroom, 2 full bath home has a great open layout with vinyl flooring, primary bedroom with large closets and private full bath, secondary bedroom and another full bath in the hallway and laundry room with back door. The exterior has vinyl siding and railings, a large deck on the front and a second set of steps off the back door. There is a concrete parking pad for two cars. The monthly lot fee is currently \$790 (to be confirmed by park) includes taxes, snow removal, water and sewer. There is gas heat and central air conditioning in this 2023 model. Appliances include stainless steel stove, dishwasher and refrigerator. Can't beat the location just seconds to Parkway access, shopping and transportation! VACANT and easy to show! (The park has requirements concerning credit score, employment, etc. Please visit Harbor Crossings website for more information.