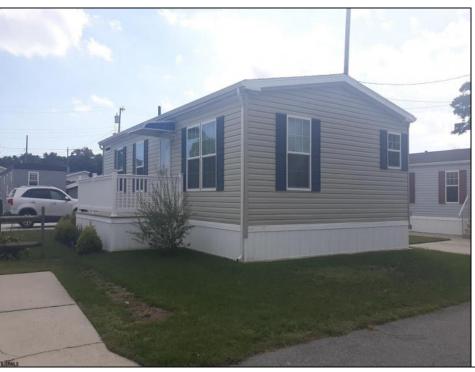

## **COMMENTS**

HURRY!!! This meticulously maintained manufactured home is ready and just waiting for it's new owner to move right in! Set at the back of a one-way street in the park, this 2 bedroom, 2 full bath home has a great open layout with vinyl flooring, primary bedroom with large closets and private full bath, secondary bedroom and another full bath in the hallway and laundry room with back door. The exterior has vinyl siding and railings, a large deck on the front and a second set of steps off the back door. There is a concrete parking pad for two cars. The monthly lot fee is currently \$790 (to be confirmed by park) includes taxes, snow removal, water and sewer. There is gas heat and central air conditioning in this 2023 model. Appliances include stainless steel stove, dishwasher and refrigerator. Can't beat the location just seconds to Parkway access, shopping and transportation! VACANT and easy to show! (The park has requirements concerning credit score, employment, etc. Please visit Harbor Crossings website for more information.