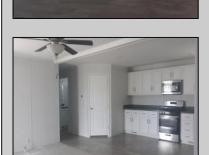

## **COMMENTS**

HURRY!!! This meticulously maintained manufactured home is ready and just waiting for it's new owner to move right in! Set at the back of a one-way street in the park, this 2 bedroom, 2 full bath home has a great open layout with vinyl flooring, primary bedroom with large closets and private full bath, secondary bedroom and another full bath in the hallway and laundry room with back door. The exterior has vinyl siding and railings, a large deck on the front and a second set of steps off the back door. There is a concrete parking pad for two cars. The monthly lot fee is currently \$790 (to be confirmed by park) includes taxes, snow removal, water and sewer. There is gas heat and central air conditioning in this 2023 model. Appliances include stainless steel stove, dishwasher and refrigerator. Can't beat the location just seconds to Parkway access, shopping and transportation! VACANT and easy to show! (The park has requirements concerning credit score, employment, etc. Please visit Harbor Crossings website for more information.

| PROPERTY DETAILS              |                 |               |                   |
|-------------------------------|-----------------|---------------|-------------------|
| Exterior                      | OutsideFeatures | ParkingGarage | InteriorFeatures  |
| Vinyl                         | Deck            | None          | Cathedral Ceiling |
| AppliancesIncluded Dishwasher | Heating         | Cooling       | Water             |
|                               | Gas-Natural     | Central       | Public            |