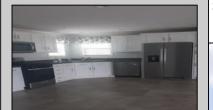

## **COMMENTS**

HURRY!!! This meticulously maintained manufactured home is ready and just waiting for it's new owner to move right in! Set at the back of a one-way street in the park, this 2 bedroom, 2 full bath home has a great open layout with vinyl flooring, primary bedroom with large closets and private full bath, secondary bedroom and another full bath in the hallway and laundry room with back door. The exterior has vinyl siding and railings, a large deck on the front and a second set of steps off the back door. There is a concrete parking pad for two cars. The monthly lot fee is currently \$790 (to be confirmed by park) includes taxes, snow removal, water and sewer. There is gas heat and central air conditioning in this 2023 model. Appliances include stainless steel stove, dishwasher and refrigerator. Can't beat the location just seconds to Parkway access, shopping and transportation! VACANT and easy to show! (The park has requirements concerning credit score, employment, etc. Please visit Harbor Crossings website for more information.

| PROPERTY DETAILS              |                 |               |                   |
|-------------------------------|-----------------|---------------|-------------------|
| Exterior                      | OutsideFeatures | ParkingGarage | InteriorFeatures  |
| Vinyl                         | Deck            | None          | Cathedral Ceiling |
| AppliancesIncluded Dishwasher | Heating         | Cooling       | Water             |
|                               | Gas-Natural     | Central       | Public            |