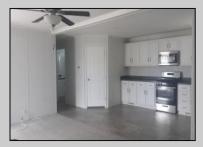

## COMMENTS

HURRY!!! This meticulously maintained manufactured home is ready and just waiting for it's new owner to move right in! Set at the back of a one-way street in the park, this 2 bedroom, 2 full bath home has a great open layout with vinyl flooring, primary bedroom with large closets and private full bath, secondary bedroom and another full bath in the hallway and laundry room with back door. The exterior has vinyl siding and railings, a large deck on the front and a second set of steps off the back door. There is a concrete parking pad for two cars. The monthly lot fee is currently \$790 (to be confirmed by park) includes taxes, snow removal, water and sewer. There is gas heat and central air conditioning in this 2023 model. Appliances include stainless steel stove, dishwasher and refrigerator. Can't beat the location just seconds to Parkway access, shopping and transportation! VACANT and easy to show! (The park has requirements concerning credit score, employment, etc. Please visit Harbor Crossings website for more information.

| PROPERTY DETAILS                                                   |                         |                       |                                       |
|--------------------------------------------------------------------|-------------------------|-----------------------|---------------------------------------|
| Exterior<br>Vinyl                                                  | OutsideFeatures<br>Deck | ParkingGarage<br>None | InteriorFeatures<br>Cathedral Ceiling |
| AppliancesIncluded<br>Dishwasher<br>Electric Stove<br>Refrigerator | Heating<br>Gas-Natural  | Cooling<br>Central    | Water<br>Public                       |
| Sewer<br>Public Sewer                                              |                         |                       |                                       |