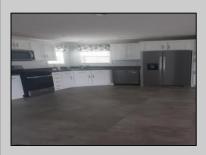

## COMMENTS

HURRY!!! This meticulously maintained manufactured home is ready and just waiting for it's new owner to move right in! Set at the back of a one-way street in the park, this 2 bedroom, 2 full bath home has a great open layout with vinyl flooring, primary bedroom with large closets and private full bath, secondary bedroom and another full bath in the hallway and laundry room with back door. The exterior has vinyl siding and railings, a large deck on the front and a second set of steps off the back door. There is a concrete parking pad for two cars. The monthly lot fee is currently \$790 (to be confirmed by park) includes taxes, snow removal, water and sewer. There is gas heat and central air conditioning in this 2023 model. Appliances include stainless steel stove, dishwasher and refrigerator. Can't beat the location just seconds to Parkway access, shopping and transportation! VACANT and easy to show! (The park has requirements concerning credit score, employment, etc. Please visit Harbor Crossings website for more information.

| PROPERTY DETAILS                                                   |                         |                       |                                       |
|--------------------------------------------------------------------|-------------------------|-----------------------|---------------------------------------|
| Exterior<br>Vinyl                                                  | OutsideFeatures<br>Deck | ParkingGarage<br>None | InteriorFeatures<br>Cathedral Ceiling |
| AppliancesIncluded<br>Dishwasher<br>Electric Stove<br>Refrigerator | Heating<br>Gas-Natural  | Cooling<br>Central    | Water<br>Public                       |
| Sewer<br>Public Sewer                                              |                         |                       |                                       |