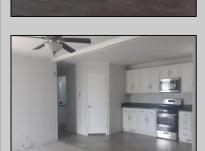

## **COMMENTS**

HURRY!!! This meticulously maintained manufactured home is ready and just waiting for it's new owner to move right in! Set at the back of a one-way street in the park, this 2 bedroom, 2 full bath home has a great open layout with vinyl flooring, primary bedroom with large closets and private full bath, secondary bedroom and another full bath in the hallway and laundry room with back door. The exterior has vinyl siding and railings, a large deck on the front and a second set of steps off the back door. There is a concrete parking pad for two cars. The monthly lot fee is currently \$790 (to be confirmed by park) includes taxes, snow removal, water and sewer. There is gas heat and central air conditioning in this 2023 model. Appliances include stainless steel stove, dishwasher and refrigerator. Can't beat the location just seconds to Parkway access, shopping and transportation! VACANT and easy to show! (The park has requirements concerning credit score, employment, etc. Please visit Harbor Crossings website for more information.

| PROPERTY DETAILS |                 |               |                   |
|------------------|-----------------|---------------|-------------------|
| Exterior         | OutsideFeatures | ParkingGarage | InteriorFeatures  |
| Vinyl            | Deck            | None          | Cathedral Ceiling |