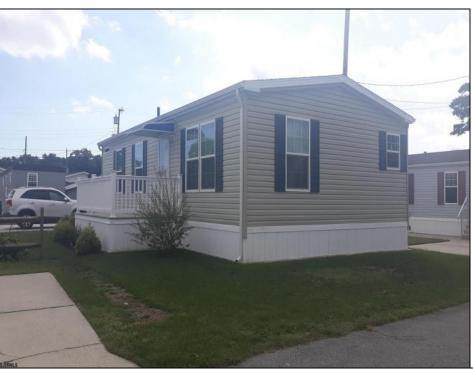

## **COMMENTS**

HURRY!!! This meticulously maintained manufactured home is ready and just waiting for it's new owner to move right in! Set at the back of a one-way street in the park, this 2 bedroom, 2 full bath home has a great open layout with vinyl flooring, primary bedroom with large closets and private full bath, secondary bedroom and another full bath in the hallway and laundry room with back door. The exterior has vinyl siding and railings, a large deck on the front and a second set of steps off the back door. There is a concrete parking pad for two cars. The monthly lot fee is currently \$790 (to be confirmed by park) includes taxes, snow removal, water and sewer. There is gas heat and central air conditioning in this 2023 model. Appliances include stainless steel stove, dishwasher and refrigerator. Can't beat the location just seconds to Parkway access, shopping and transportation! VACANT and easy to show! (The park has requirements concerning credit score, employment, etc. Please visit Harbor Crossings website for more information.

| PROPERTY DETAILS |                 |               |                   |
|------------------|-----------------|---------------|-------------------|
| Exterior         | OutsideFeatures | ParkingGarage | InteriorFeatures  |
| Vinyl            | Deck            | None          | Cathedral Ceiling |