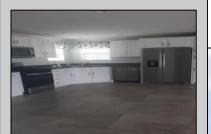

## **COMMENTS**

HURRY!!! This meticulously maintained manufactured home is ready and just waiting for it's new owner to move right in! Set at the back of a one-way street in the park, this 2 bedroom, 2 full bath home has a great open layout with vinyl flooring, primary bedroom with large closets and private full bath, secondary bedroom and another full bath in the hallway and laundry room with back door. The exterior has vinyl siding and railings, a large deck on the front and a second set of steps off the back door. There is a concrete parking pad for two cars. The monthly lot fee is currently \$790 (to be confirmed by park) includes taxes, snow removal, water and sewer. There is gas heat and central air conditioning in this 2023 model. Appliances include stainless steel stove, dishwasher and refrigerator. Can't beat the location just seconds to Parkway access, shopping and transportation! VACANT and easy to show! (The park has requirements concerning credit score, employment, etc. Please visit Harbor Crossings website for more information.