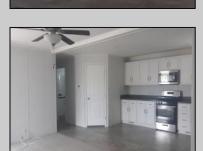

## **COMMENTS**

HURRY!!! This meticulously maintained manufactured home is ready and just waiting for it's new owner to move right in! Set at the back of a one-way street in the park, this 2 bedroom, 2 full bath home has a great open layout with vinyl flooring, primary bedroom with large closets and private full bath, secondary bedroom and another full bath in the hallway and laundry room with back door. The exterior has vinyl siding and railings, a large deck on the front and a second set of steps off the back door. There is a concrete parking pad for two cars. The monthly lot fee is currently \$790 (to be confirmed by park) includes taxes, snow removal, water and sewer. There is gas heat and central air conditioning in this 2023 model. Appliances include stainless steel stove, dishwasher and refrigerator. Can't beat the location just seconds to Parkway access, shopping and transportation! VACANT and easy to show! (The park has requirements concerning credit score, employment, etc. Please visit Harbor Crossings website for more information.