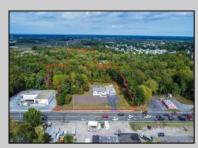

## COMMENTS

A \$100k Price drop!! Owner is motivated to sell. A Whopping 7.22 acres of prime location on Rt 30, is indeed rare in the Blueberry Town of Hammonton. So here is your opportunity to own this gem. Previously use as a \"Used car Dealership\". Your possibilities of restructuring are endless for a new Commercial entity. Attention Builders!! Possible subdivide for single family homes. Road frontage on White horse pike is 303 ft. But backs up to 198 ft of road frontage on Main Road. Which is a residential neighborhood. Previous owner has meticulously upgraded the main building. Including the plumbing, HVAC, roof, siding, soffit, large kitchen, and full-sized bathrooms, back in 2016. Upstairs, has large offices and another bathroom. Basement is great for storing documents and can be usable space. There is a handicap ramp at the backside of the main building. A large, detached garage has electricity. And great for auto detailing and repairs. 40 plus cars-cleared lot for parking. Public water is currently available. A septic system is onsite. There is no further knowledge on this system. Current owner has no knowledge of the condition of the property. All information and usage must be obtained by the buyer, prior to settlement. To be sold strictly in \"as is\" condition. Showings, by appointment only through listing agent. Must allow 24/48 hour notice. Listing agent reserves the right to request for proof of funds and/or a prequalification letter from a lending institution, prior to any showings.