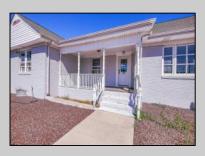

## COMMENTS

A \$100k Price drop!! Owner is motivated to sell. A Whopping 7.22 acres of prime location on Rt 30, is indeed rare in the Blueberry Town of Hammonton. So here is your opportunity to own this gem. Previously use as a \"Used car Dealership\". Your possibilities of restructuring are endless for a new Commercial entity. Attention Builders!! Possible subdivide for single family homes. Road frontage on White horse pike is 303 ft. But backs up to 198 ft of road frontage on Main Road. Which is a residential neighborhood. Previous owner has meticulously upgraded the main building. Including the plumbing, HVAC, roof, siding, soffit, large kitchen, and full-sized bathrooms, back in 2016. Upstairs, has large offices and another bathroom. Basement is great for storing documents and can be usable space. There is a handicap ramp at the backside of the main building. A large, detached garage has electricity. And great for auto detailing and repairs. 40 plus cars-cleared lot for parking. Public water is currently available. A septic system is onsite. There is no further knowledge on this system. Current owner has no knowledge of the condition of the property. All information and usage must be obtained by the buyer, prior to settlement. To be sold strictly in \"as is\" condition. Showings, by appointment only through listing agent. Must allow 24/48 hour notice. Listing agent reserves the right to request for proof of funds and/or a prequalification letter from a lending institution, prior to any showings.