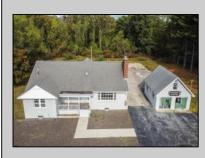

## COMMENTS

A \$100k Price drop!! Owner is motivated to sell. A Whopping 7.22 acres of prime location on Rt 30, is indeed rare in the Blueberry Town of Hammonton. So here is your opportunity to own this gem. Previously use as a \"Used car Dealership\". Your possibilities of restructuring are endless for a new Commercial entity. Attention Builders!! Possible subdivide for single family homes. Road frontage on White horse pike is 303 ft. But backs up to 198 ft of road frontage on Main Road. Which is a residential neighborhood. Previous owner has meticulously upgraded the main building. Including the plumbing, HVAC, roof, siding, soffit, large kitchen, and full-sized bathrooms, back in 2016. Upstairs, has large offices and another bathroom. Basement is great for storing documents and can be usable space. There is a handicap ramp at the backside of the main building. A large, detached garage has electricity. And great for auto detailing and repairs. 40 plus cars-cleared lot for parking. Public water is currently available. A septic system is onsite. There is no further knowledge on this system. Current owner has no knowledge of the condition of the property. All information and usage must be obtained by the buyer, prior to settlement. To be sold strictly in \"as is\" condition. Showings, by appointment only through listing agent. Must allow 24/48 hour notice. Listing agent reserves the right to request for proof of funds and/or a prequalification letter from a lending institution, prior to any showings.