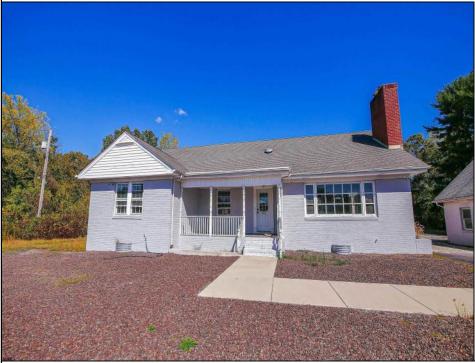

## COMMENTS

A \$100k Price drop!! Owner is motivated to sell. A Whopping 7.22 acres of prime location on Rt 30, is indeed rare in the Blueberry Town of Hammonton. So here is your opportunity to own this gem. Previously use as a \"Used car Dealership\". Your possibilities of restructuring are endless for a new Commercial entity. Attention Builders!! Possible subdivide for single family homes. Road frontage on White horse pike is 303 ft. But backs up to 198 ft of road frontage on Main Road. Which is a residential neighborhood. Previous owner has meticulously upgraded the main building. Including the plumbing, HVAC, roof, siding, soffit, large kitchen, and full-sized bathrooms, back in 2016. Upstairs, has large offices and another bathroom. Basement is great for storing documents and can be usable space. There is a handicap ramp at the backside of the main building. A large, detached garage has electricity. And great for auto detailing and repairs. 40 plus cars-cleared lot for parking. Public water is currently available. A septic system is onsite. There is no further knowledge on this system. Current owner has no knowledge of the condition of the property. All information and usage must be obtained by the buyer, prior to settlement. To be sold strictly in \"as is\" condition. Showings, by appointment only through listing agent. Must allow 24/48 hour notice. Listing agent reserves the right to request for proof of funds and/or a prequalification letter from a lending institution, prior to any showings.