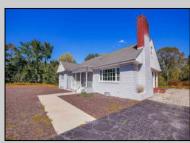

## COMMENTS

A \$100k Price drop!! Owner is motivated to sell. A Whopping 7.22 acres of prime location on Rt 30, is indeed rare in the Blueberry Town of Hammonton. So here is your opportunity to own this gem. Previously use as a \"Used car Dealership\". Your possibilities of restructuring are endless for a new Commercial entity. Attention Builders!! Possible subdivide for single family homes. Road frontage on White horse pike is 303 ft. But backs up to 198 ft of road frontage on Main Road. Which is a residential neighborhood. Previous owner has meticulously upgraded the main building. Including the plumbing, HVAC, roof, siding, soffit, large kitchen, and full-sized bathrooms, back in 2016. Upstairs, has large offices and another bathroom. Basement is great for storing documents and can be usable space. There is a handicap ramp at the backside of the main building. A large, detached garage has electricity. And great for auto detailing and repairs. 40 plus cars-cleared lot for parking. Public water is currently available. A septic system is onsite. There is no further knowledge on this system. Current owner has no knowledge of the condition of the property. All information and usage must be obtained by the buyer, prior to settlement. To be sold strictly in \"as is\" condition. Showings, by appointment only through listing agent. Must allow 24/48 hour notice. Listing agent reserves the right to request for proof of funds and/or a prequalification letter from a lending institution, prior to any showings.