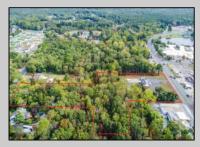

## COMMENTS

A \$100k Price drop!! Owner is motivated to sell. A Whopping 7.22 acres of prime location on Rt 30, is indeed rare in the Blueberry Town of Hammonton. So here is your opportunity to own this gem. Previously use as a \"Used car Dealership\". Your possibilities of restructuring are endless for a new Commercial entity. Attention Builders!! Possible subdivide for single family homes. Road frontage on White horse pike is 303 ft. But backs up to 198 ft of road frontage on Main Road. Which is a residential neighborhood. Previous owner has meticulously upgraded the main building. Including the plumbing, HVAC, roof, siding, soffit, large kitchen, and full-sized bathrooms, back in 2016. Upstairs, has large offices and another bathroom. Basement is great for storing documents and can be usable space. There is a handicap ramp at the backside of the main building. A large, detached garage has electricity. And great for auto detailing and repairs. 40 plus cars-cleared lot for parking. Public water is currently available. A septic system is onsite. There is no further knowledge on this system. Current owner has no knowledge of the condition of the property. All information and usage must be obtained by the buyer, prior to settlement. To be sold strictly in \"as is\" condition. Showings, by appointment only through listing agent. Must allow 24/48 hour notice. Listing agent reserves the right to request for proof of funds and/or a prequalification letter from a lending institution, prior to any showings.