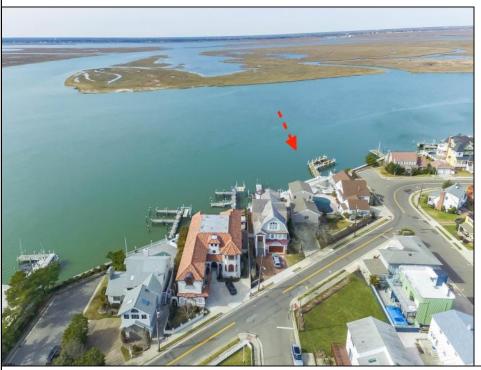

## **COMMENTS**

Imagine Your Dream Home on the Bayfront in Longport, New Jersey! Presenting a unique opportunity to acquire an exceptional BAYFRONT property in prestigious Longport, New Jersey. This prime location offers breathtaking unobstructed views of the bay, perfect to design and build your dream home or for builder development. Enjoy endless sunsets from your own backyard. Ideally situated in a serene neighborhood, just a short stroll to the beach, local shops, marina district and dining options. Property is being offered with 4 options: 1) Interior Lot 40' X 170' suitable for a 5000 sf home \$4.6m 2) Corner Lot 42' X 170' suitable for a 5000 sf home \$6.4m 3) Entire Parcel 82' X 170' suitable for over 10,000 sf home \$10.8m 4) Entire Parcel 82\text{\text{Y}} x 170\text{\text{V}} with existing house Ultimate privacy on the water while still being part of a vibrant community. Direct access to the bay for kayaking, paddle boarding, and other water activities, and only 5 minutes to the Great Egg Harbor Inlet and ocean access. Truly is a paradise for outdoor enthusiasts. This is a perfect opportunity to invest in one of the best locations at the New Jersey shore! Lots have been subdivided, use individually or as one. SEE AERIAL VIDEO! Contact us today for more information and to schedule a viewing!