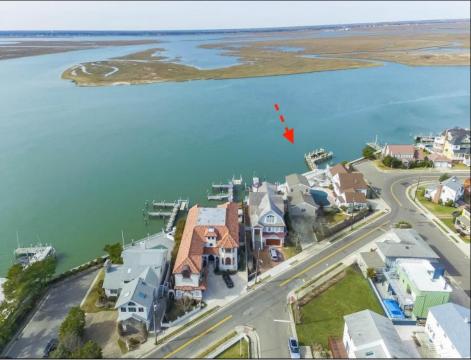

## COMMENTS

Imagine Your Dream Home on the Bayfront in Longport, New Jersey! Presenting a unique opportunity to acquire an exceptional BAYFRONT property in prestigious Longport, New Jersey. This prime location offers breathtaking unobstructed views of the bay, perfect to design and build your dream home or for builder development. Enjoy endless sunsets from your own backyard. Ideally situated in a serene neighborhood, just a short stroll to the beach, local shops, marina district and dining options. Property is being offered with 4 options: 1) Interior Lot 40' X 170' suitable for a 5000 sf home \$4.6m 2) Corner Lot 42' X 170' suitable for a 5000 sf home \$6.4m 3) Entire Parcel 82' X 170' suitable for over 10,000 sf home \$10.8m 4) Entire Parcel 82\' x 170\' with existing house Ultimate privacy on the water while still being part of a vibrant community. Direct access to the bay for kayaking, paddle boarding, and other water activities, and only 5 minutes to the Great Egg Harbor Inlet and ocean access. Truly is a paradise for outdoor enthusiasts. This is a perfect opportunity to invest in one of the best locations at the New Jersey shore ! Lots have been subdivided, use individually or as one. SEE AERIAL VIDEO! Contact us today for more information and to schedule a viewing!