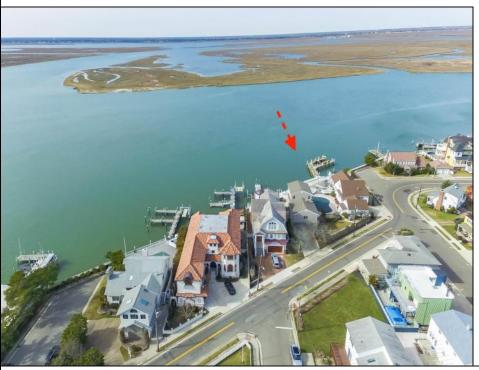

## **COMMENTS**

Imagine Your Dream Home on the Bayfront in Longport, New Jersey! Presenting a unique opportunity to acquire an exceptional BAYFRONT property in prestigious Longport, New Jersey. This prime location offers breathtaking unobstructed views of the bay, perfect to design and build your dream home or for builder development. Enjoy endless sunsets from your own backyard. Ideally situated in a serene neighborhood, just a short stroll to the beach, local shops, marina district and dining options. Property is being offered with 4 options: 1) Interior Lot 40' X 170' suitable for a 5000 sf home \$4.6m 2) Corner Lot 42' X 170' suitable for a 5000 sf home \$6.4m 3) Entire Parcel 82' X 170' suitable for over 10,000 sf home \$10.8m 4) Entire Parcel 82\' x 170\' with existing house \$10.8m Ultimate privacy on the water while still being part of a vibrant community. Direct access to the bay for kayaking, paddle boarding, and other water activities, and only 5 minutes to the Great Egg Harbor Inlet and ocean access. Truly is a paradise for outdoor enthusiasts. This is a perfect opportunity to invest in one of the best locations at the New Jersey shore! Lots have been subdivided, use individually or as one. SEE AERIAL VIDEO! Contact us today for more information and to schedule a viewing!