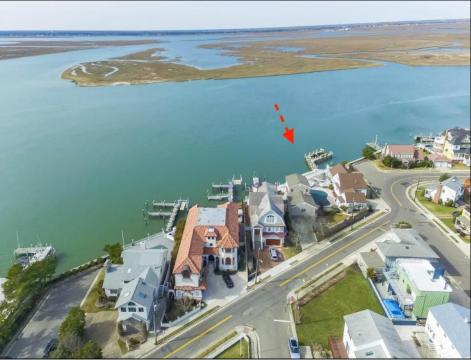

## COMMENTS

Imagine Your Dream Home on the Bayfront in Longport, New Jersey! Presenting a unique opportunity to acquire an exceptional BAYFRONT property in prestigious Longport, New Jersey. This prime location offers breathtaking unobstructed views of the bay, perfect to design and build your dream home or for builder development. Enjoy endless sunsets from your own backyard. Ideally situated in a serene neighborhood, just a short stroll to the beach, local shops, marina district and dining options. Property is being offered with 4 options: 1) Interior Lot 40' X 170' suitable for a 5000 sf home \$4.6m 2) Corner Lot 42' X 170' suitable for a 5000 sf home \$6.4m 3) Entire Parcel 82' X 170' suitable for over 10,000 sf home \$10.8m 4) Entire Parcel 82\' x 170' with existing house \$10.8m Ultimate privacy on the water while still being part of a vibrant community. Direct access to the bay for kayaking, paddle boarding, and other water activities, and only 5 minutes to the Great Egg Harbor Inlet and ocean access. Truly is a paradise for outdoor enthusiasts. This is a perfect opportunity to invest in one of the best locations at the New Jersey shore ! Lots have been subdivided, use individually or as one. SEE AERIAL VIDEO! Contact us today for more information and to schedule a viewing!