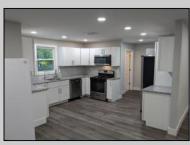

## COMMENTS

Seller will payoff solar panels at closing Being sold \"AS IS \" Septic, Roof and Well completed in 2021

| PROPERTY DETAILS        |                                       |                       |                                                                                               |
|-------------------------|---------------------------------------|-----------------------|-----------------------------------------------------------------------------------------------|
| Exterior<br>Stucco      | OutsideFeatures<br>Deck<br>Paved Road | ParkingGarage<br>None | AppliancesIncluded<br>Dishwasher<br>Dryer<br>Gas Stove<br>Microwave<br>Refrigerator<br>Washer |
| Basement<br>Crawl Space | Heating<br>Gas-Natural                | Cooling<br>Central    | HotWater<br>Electric                                                                          |
| Water<br>Well           | Sewer<br>Septic                       |                       |                                                                                               |