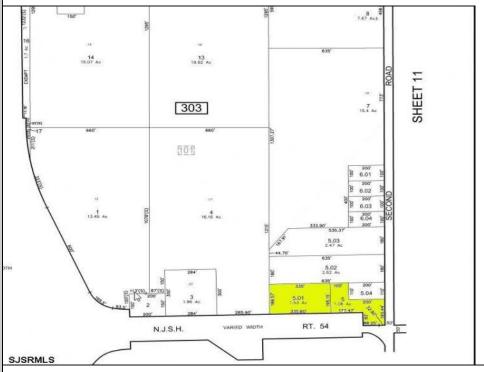

## **COMMENTS**

Great corner location for commercial development on Rt. #54 at the intersection of 2nd Road. The site is located just 1/10 mile from Atlantic City Expressway entrance and directly across and adjacent to Industrial, Commercial Properties. Property consists of two lots 901 12th (Block 303, Lot 5) and lot 931 12th (Block 303, Lot 5.01) . 901 12th (Corner Property) (2.59 acres collectively) is currently a duplex but is NOT being sold individually. Both properties must be sold together. Get in on the ground level of a RAPIDLY growing town and arguably one of the most desirable places to live in the entire state of NJ