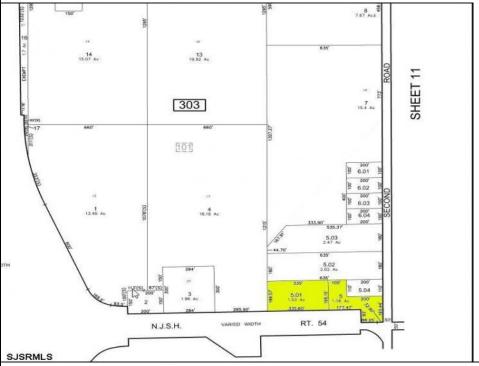

## **COMMENTS**

Great corner location for commercial development on Rt. #54 at the intersection of 2nd Road. The site is located just 1/10 mile from Atlantic City Expressway entrance and directly across and adjacent to Industrial, Commercial Properties. Property consists of two lots 901 12th (Block 303, Lot 5) and lot 931 12th (Block 303, Lot 5.01) . 901 12th (Corner Property) (2.59 acres collectively) is currently a duplex but is NOT being sold individually. Both properties must be sold together. Get in on the ground level of a RAPIDLY growing town and arguably one of the most desirable places to live in the entire state of NJ