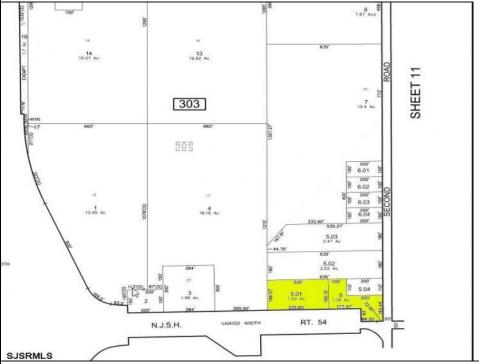

## **COMMENTS**

Great corner location for commercial development on Rt. #54 at the intersection of 2nd Road. The site is located just 1/10 mile from Atlantic City Expressway entrance and directly across and adjacent to Industrial, Commercial Properties. Property consists of two lots 901 12th (Block 303, Lot 5) and lot 931 12th (Block 303, Lot 5.01) . 901 12th (Corner Property) (2.59 acres collectively) is currently a duplex but is NOT being sold individually. Both properties must be sold together. Get in on the ground level of a RAPIDLY growing town and arguably one of the most desirable places to live in the entire state of NJ