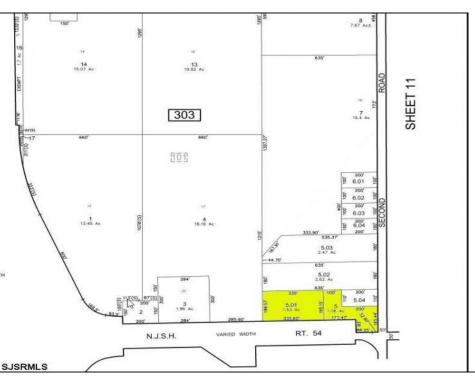

## COMMENTS

Great corner location for commercial development on Rt. #54 at the intersection of 2nd Road. The site is located just 1/10 mile from Atlantic City Expressway entrance and directly across and adjacent to Industrial, Commercial Properties. Property consists of two lots 901 12th (Block 303, Lot 5) and lot 931 12th (Block 303, Lot 5.01) . 901 12th (Corner Property) (2.59 acres collectively) is currently a duplex but is NOT being sold individually. Both properties must be sold together. Get in on the ground level of a RAPIDLY growing town and arguably one of the most desirable places to live in the entire state of NJ **OPERTY DETAILS** 