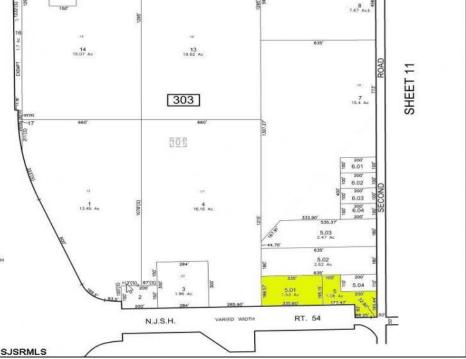

## COMMENTS

Great corner location for commercial development on Rt. #54 at the intersection of 2nd Road. The site is located just 1/10 mile from Atlantic City Expressway entrance and directly across and adjacent to Industrial, Commercial Properties. Property consists of two lots 901 12th (Block 303, Lot 5) and lot 931 12th (Block 303, Lot 5.01) . 901 12th (Corner Property) (2.59 acres collectively) is currently a duplex but is NOT being sold individually. Both properties must be sold together. Get in on the ground level of a RAPIDLY growing town and arguably one of the most desirable places to live in the entire state of NJ