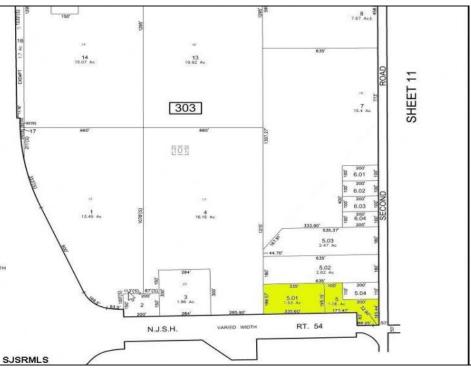

## COMMENTS

Great corner location for commercial development on Rt. #54 at the intersection of 2nd Road. The site is located just 1/10 mile from Atlantic City Expressway entrance and directly across and adjacent to Industrial, Commercial Properties. Property consists of two lots 901 12th (Block 303, Lot 5) and lot 931 12th (Block 303, Lot 5.01) . 901 12th (Corner Property) (2.59 acres collectively) is currently a duplex but is NOT being sold individually. Both properties must be sold together. Get in on the ground level of a RAPIDLY growing town and arguably one of the most desirable places to live in the entire state of NJ PROPERTY DETAILS