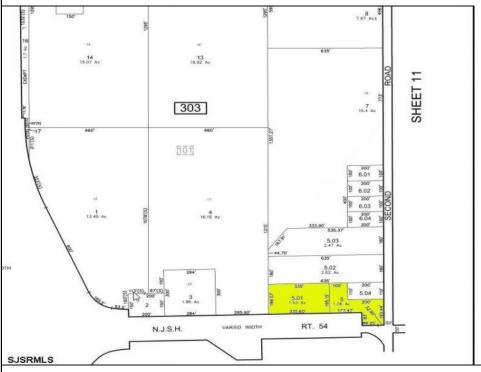

## **COMMENTS**

Great corner location for commercial development on Rt. #54 at the intersection of 2nd Road. The site is located just 1/10 mile from Atlantic City Expressway entrance and directly across and adjacent to Industrial, Commercial Properties. Property consists of two lots 901 12th (Block 303, Lot 5) and lot 931 12th (Block 303, Lot 5.01) . 901 12th (Corner Property) (2.59 acres collectively) is currently a duplex but is NOT being sold individually. Both properties must be sold together. Get in on the ground level of a RAPIDLY growing town and arguably one of the most desirable places to live in the entire state of NJ