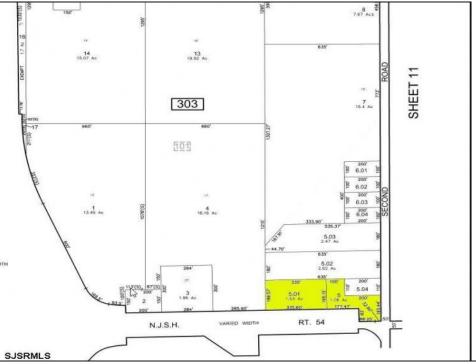

## **COMMENTS**

Great corner location for commercial development on Rt. #54 at the intersection of 2nd Road. The site is located just 1/10 mile from Atlantic City Expressway entrance and directly across and adjacent to Industrial, Commercial Properties. Property consists of two lots 901 12th (Block 303, Lot 5) and lot 931 12th (Block 303, Lot 5.01) . 901 12th (Corner Property) (2.59 acres collectively) is currently a duplex but is NOT being sold individually. Both properties must be sold together. Get in on the ground level of a RAPIDLY growing town and arguably one of the most desirable places to live in the entire state of NJ