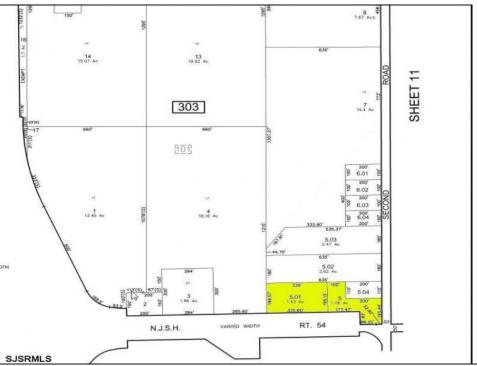

## COMMENTS

Great corner location for commercial development on Rt. #54 at the intersection of 2nd Road. The site is located just 1/10 mile from Atlantic City Expressway entrance and directly across and adjacent to Industrial, Commercial Properties. Property consists of two lots 901 12th (Block 303, Lot 5) and lot 931 12th (Block 303, Lot 5.01) . 901 12th (Corner Property) (2.59 acres collectively) is currently a duplex but is NOT being sold individually. Both properties must be sold together. Get in on the ground level of a RAPIDLY growing town and arguably one of the most desirable places to live in the entire state of NJ **PROPERTY DETAILS** 