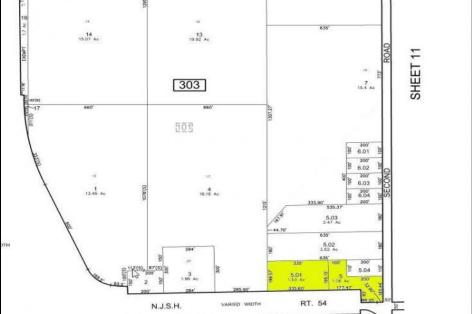

## **COMMENTS**

Great corner location for commercial development on Rt. #54 at the intersection of 2nd Road. The site is located just 1/10 mile from Atlantic City Expressway entrance and directly across and adjacent to Industrial, Commercial Properties. Property consists of two lots 901 12th (Block 303, Lot 5) and lot 931 12th (Block 303, Lot 5.01) . 901 12th (Corner Property) (2.59 acres collectively) is currently a duplex but is NOT being sold individually. Both properties must be sold together. Get in on the ground level of a RAPIDLY growing town and arguably one of the most desirable places to live in the entire state of NJ