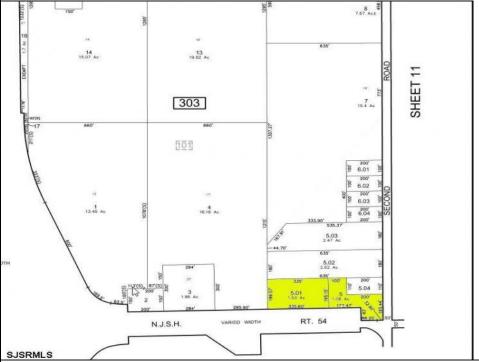

## **COMMENTS**

Great corner location for commercial development on Rt. #54 at the intersection of 2nd Road. The site is located just 1/10 mile from Atlantic City Expressway entrance and directly across and adjacent to Industrial, Commercial Properties. Property consists of two lots 901 12th (Block 303, Lot 5) and lot 931 12th (Block 303, Lot 5.01) . 901 12th (Corner Property) (2.59 acres collectively) is currently a duplex but is NOT being sold individually. Both properties must be sold together. Get in on the ground level of a RAPIDLY growing town and arguably one of the most desirable places to live in the entire state of NJ