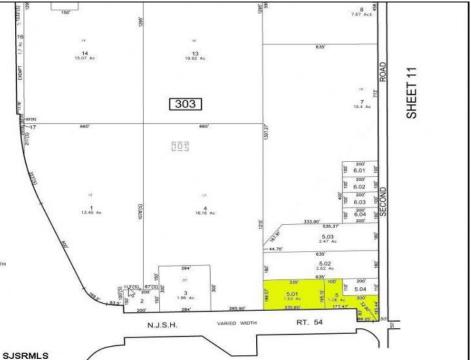

## COMMENTS

Great corner location for commercial development on Rt. #54 at the intersection of 2nd Road. The site is located just 1/10 mile from Atlantic City Expressway entrance and directly across and adjacent to Industrial, Commercial Properties. Property consists of two lots 901 12th (Block 303, Lot 5) and lot 931 12th (Block 303, Lot 5.01) . 901 12th (Corner Property) (2.59 acres collectively) is currently a duplex but is NOT being sold individually. Both properties must be sold together. Get in on the ground level of a RAPIDLY growing town and arguably one of the most desirable places to live in the entire state of NJ **PROPERTY DETAILS** 