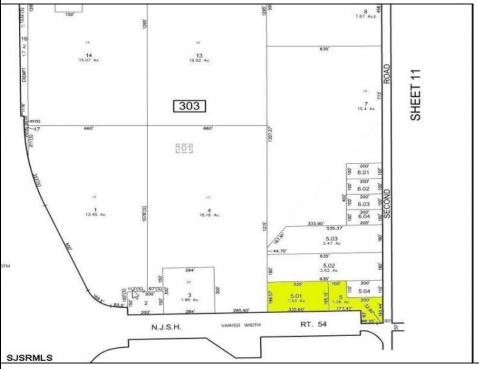

## **COMMENTS**

Great corner location for commercial development on Rt. #54 at the intersection of 2nd Road. The site is located just 1/10 mile from Atlantic City Expressway entrance and directly across and adjacent to Industrial, Commercial Properties. Property consists of two lots 901 12th (Block 303, Lot 5) and lot 931 12th (Block 303, Lot 5.01) . 901 12th (Corner Property) (2.59 acres collectively) is currently a duplex but is NOT being sold individually. Both properties must be sold together. Get in on the ground level of a RAPIDLY growing town and arguably one of the most desirable places to live in the entire state of NJ