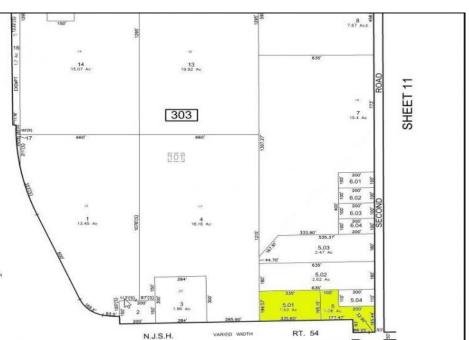

## **COMMENTS**

Great corner location for commercial development on Rt. #54 at the intersection of 2nd Road. The site is located just 1/10 mile from Atlantic City Expressway entrance and directly across and adjacent to Industrial, Commercial Properties. Property consists of two lots 901 12th (Block 303, Lot 5) and lot 931 12th (Block 303, Lot 5.01) . 901 12th (Corner Property) (2.59 acres collectively) is currently a duplex but is NOT being sold individually. Both properties must be sold together. Get in on the ground level of a RAPIDLY growing town and arguably one of the most desirable places to live in the entire state of NJ