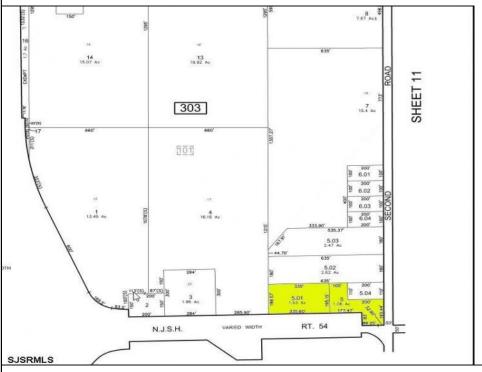

## **COMMENTS**

Great corner location for commercial development on Rt. #54 at the intersection of 2nd Road. The site is located just 1/10 mile from Atlantic City Expressway entrance and directly across and adjacent to Industrial, Commercial Properties. Property consists of two lots 901 12th (Block 303, Lot 5) and lot 931 12th (Block 303, Lot 5.01) . 901 12th (Corner Property) (2.59 acres collectively) is currently a duplex but is NOT being sold individually. Both properties must be sold together. Get in on the ground level of a RAPIDLY growing town and arguably one of the most desirable places to live in the entire state of NJ