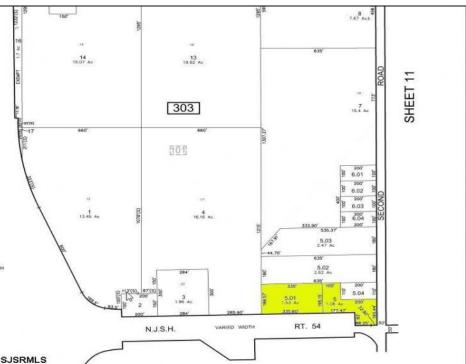

## COMMENTS

Great corner location for commercial development on Rt. #54 at the intersection of 2nd Road. The site is located just 1/10 mile from Atlantic City Expressway entrance and directly across and adjacent to Industrial, Commercial Properties. Property consists of two lots 901 12th (Block 303, Lot 5) and lot 931 12th (Block 303, Lot 5.01) . 901 12th (Corner Property) (2.59 acres collectively) is currently a duplex but is NOT being sold individually. Both properties must be sold together. Get in on the ground level of a RAPIDLY growing town and arguably one of the most desirable places to live in the entire state of NJ PROPERTY DETAILS