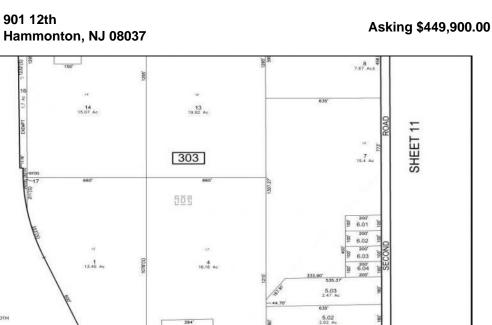

## COMMENTS

Great corner location for commercial development on Rt. #54 at the intersection of 2nd Road. The site is located just 1/10 mile from Atlantic City Expressway entrance and directly across and adjacent to Industrial, Commercial Properties. Property consists of two lots 901 12th (Block 303, Lot 5) and lot 931 12th (Block 303, Lot 5.01) . 901 12th (Corner Property) (2.59 acres collectively) is currently a duplex but is NOT being sold individually. Both properties must be sold together. Get in on the ground level of a RAPIDLY growing town and arguably one of the most desirable places to live in the entire state of NJ