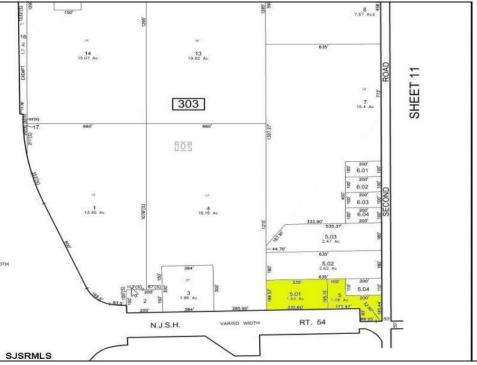

## **COMMENTS**

Great corner location for commercial development on Rt. #54 at the intersection of 2nd Road. The site is located just 1/10 mile from Atlantic City Expressway entrance and directly across and adjacent to Industrial, Commercial Properties. Property consists of two lots 901 12th (Block 303, Lot 5) and lot 931 12th (Block 303, Lot 5.01) . 901 12th (Corner Property) (2.59 acres collectively) is currently a duplex but is NOT being sold individually. Both properties must be sold together. Get in on the ground level of a RAPIDLY growing town and arguably one of the most desirable places to live in the entire state of NJ