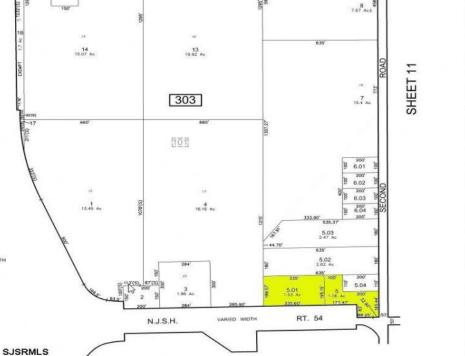

## **COMMENTS**

Great corner location for commercial development on Rt. #54 at the intersection of 2nd Road. The site is located just 1/10 mile from Atlantic City Expressway entrance and directly across and adjacent to Industrial, Commercial Properties. Property consists of two lots 901 12th (Block 303, Lot 5) and lot 931 12th (Block 303, Lot 5.01) . 901 12th (Corner Property) (2.59 acres collectively) is currently a duplex but is NOT being sold individually. Both properties must be sold together. Get in on the ground level of a RAPIDLY growing town and arguably one of the most desirable places to live in the entire state of NJ