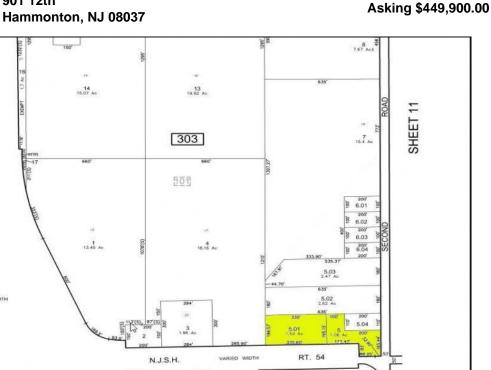

## COMMENTS

Great corner location for commercial development on Rt. #54 at the intersection of 2nd Road. The site is located just 1/10 mile from Atlantic City Expressway entrance and directly across and adjacent to Industrial, Commercial Properties. Property consists of two lots 901 12th (Block 303, Lot 5) and lot 931 12th (Block 303, Lot 5.01) . 901 12th (Corner Property) (2.59 acres collectively) is currently a duplex but is NOT being sold individually. Both properties must be sold together. Get in on the ground level of a RAPIDLY growing town and arguably one of the most desirable places to live in the entire state of NJ