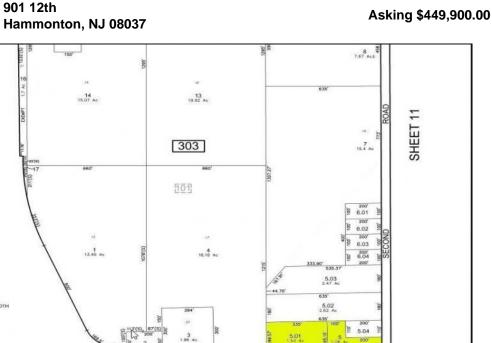

## COMMENTS

RT. 54

Great corner location for commercial development on Rt. #54 at the intersection of 2nd Road. The site is located just 1/10 mile from Atlantic City Expressway entrance and directly across and adjacent to Industrial, Commercial Properties. Property consists of two lots 901 12th (Block 303, Lot 5) and lot 931 12th (Block 303, Lot 5.01) . 901 12th (Corner Property) (2.59 acres collectively) is currently a duplex but is NOT being sold individually. Both properties must be sold together. Get in on the ground level of a RAPIDLY growing town and arguably one of the most desirable places to live in the entire state of NJ