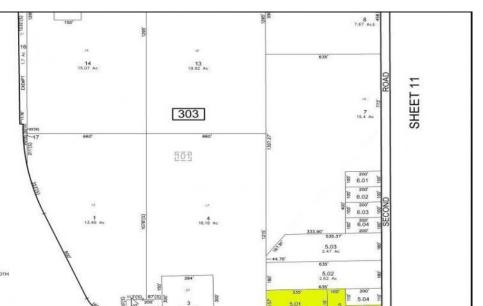

## **COMMENTS**

N.J.S.H.

RT. 54

Great corner location for commercial development on Rt. #54 at the intersection of 2nd Road. The site is located just 1/10 mile from Atlantic City Expressway entrance and directly across and adjacent to Industrial, Commercial Properties. Property consists of two lots 901 12th (Block 303, Lot 5) and lot 931 12th (Block 303, Lot 5.01) . 901 12th (Corner Property) (2.59 acres collectively) is currently a duplex but is NOT being sold individually. Both properties must be sold together. Get in on the ground level of a RAPIDLY growing town and arguably one of the most desirable places to live in the entire state of NJ