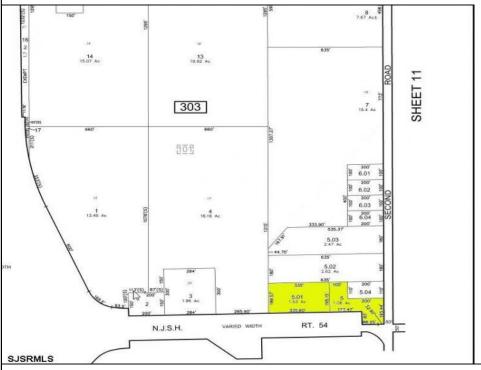

## **COMMENTS**

Great corner location for commercial development on Rt. #54 at the intersection of 2nd Road. The site is located just 1/10 mile from Atlantic City Expressway entrance and directly across and adjacent to Industrial, Commercial Properties. Property consists of two lots 901 12th (Block 303, Lot 5) and lot 931 12th (Block 303, Lot 5.01) . 901 12th (Corner Property) (2.59 acres collectively) is currently a duplex but is NOT being sold individually. Both properties must be sold together. Get in on the ground level of a RAPIDLY growing town and arguably one of the most desirable places to live in the entire state of NJ