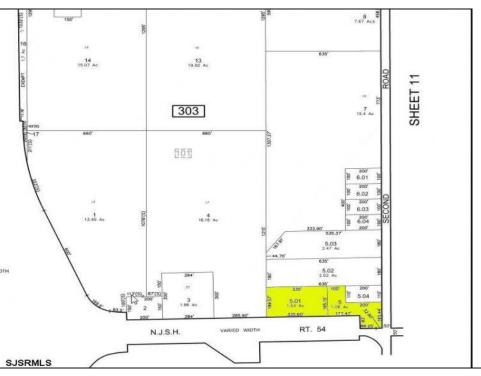

## COMMENTS

Great corner location for commercial development on Rt. #54 at the intersection of 2nd Road. The site is located just 1/10 mile from Atlantic City Expressway entrance and directly across and adjacent to Industrial, Commercial Properties. Property consists of two lots 901 12th (Block 303, Lot 5) and lot 931 12th (Block 303, Lot 5.01) . 901 12th (Corner Property) (2.59 acres collectively) is currently a duplex but is NOT being sold individually. Both properties must be sold together. Get in on the ground level of a RAPIDLY growing town and arguably one of the most desirable places to live in the entire state of NJ **PROPERTY DETAILS** 