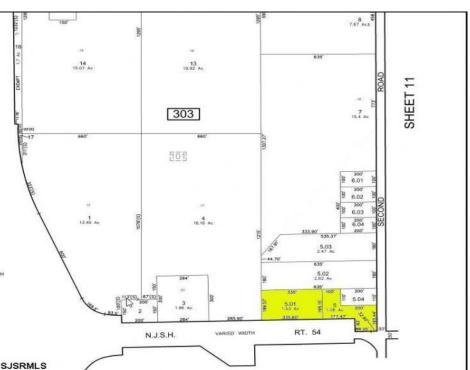

## **COMMENTS**

Great corner location for commercial development on Rt. #54 at the intersection of 2nd Road. The site is located just 1/10 mile from Atlantic City Expressway entrance and directly across and adjacent to Industrial, Commercial Properties. Property consists of two lots 901 12th (Block 303, Lot 5) and lot 931 12th (Block 303, Lot 5.01) . 901 12th (Corner Property) (2.59 acres collectively) is currently a duplex but is NOT being sold individually. Both properties must be sold together. Get in on the ground level of a RAPIDLY growing town and arguably one of the most desirable places to live in the entire state of NJ