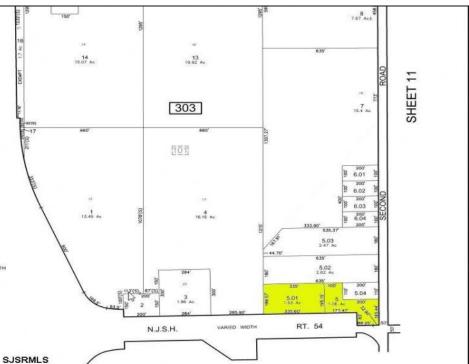

## COMMENTS

Great corner location for commercial development on Rt. #54 at the intersection of 2nd Road. The site is located just 1/10 mile from Atlantic City Expressway entrance and directly across and adjacent to Industrial, Commercial Properties. Property consists of two lots 901 12th (Block 303, Lot 5) and lot 931 12th (Block 303, Lot 5.01) . 901 12th (Corner Property) (2.59 acres collectively) is currently a duplex but is NOT being sold individually. Both properties must be sold together. Get in on the ground level of a RAPIDLY growing town and arguably one of the most desirable places to live in the entire state of NJ