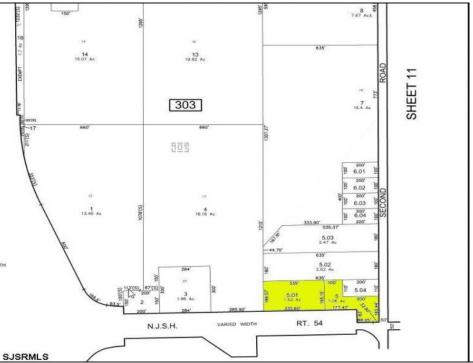

## COMMENTS

Great corner location for commercial development on Rt. #54 at the intersection of 2nd Road. The site is located just 1/10 mile from Atlantic City Expressway entrance and directly across and adjacent to Industrial, Commercial Properties. Property consists of two lots 901 12th (Block 303, Lot 5) and lot 931 12th (Block 303, Lot 5.01) . 901 12th (Corner Property) (2.59 acres collectively) is currently a duplex but is NOT being sold individually. Both properties must be sold together. Get in on the ground level of a RAPIDLY growing town and arguably one of the most desirable places to live in the entire state of NJ **PROPERTY DETAILS** 