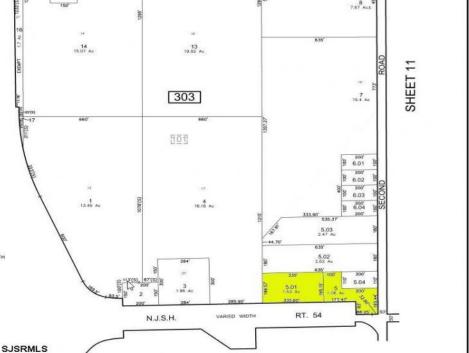

## **COMMENTS**

Great corner location for commercial development on Rt. #54 at the intersection of 2nd Road. The site is located just 1/10 mile from Atlantic City Expressway entrance and directly across and adjacent to Industrial, Commercial Properties. Property consists of two lots 901 12th (Block 303, Lot 5) and lot 931 12th (Block 303, Lot 5.01) . 901 12th (Corner Property) (2.59 acres collectively) is currently a duplex but is NOT being sold individually. Both properties must be sold together. Get in on the ground level of a RAPIDLY growing town and arguably one of the most desirable places to live in the entire state of NJ