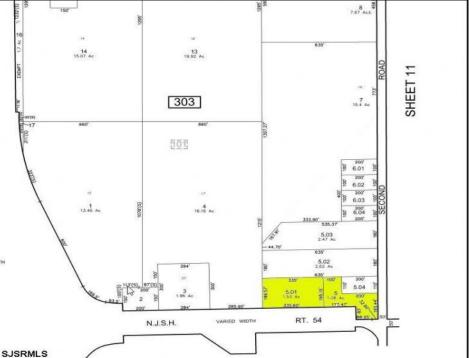

## **COMMENTS**

Great corner location for commercial development on Rt. #54 at the intersection of 2nd Road. The site is located just 1/10 mile from Atlantic City Expressway entrance and directly across and adjacent to Industrial, Commercial Properties. Property consists of two lots 901 12th (Block 303, Lot 5) and lot 931 12th (Block 303, Lot 5.01) . 901 12th (Corner Property) (2.59 acres collectively) is currently a duplex but is NOT being sold individually. Both properties must be sold together. Get in on the ground level of a RAPIDLY growing town and arguably one of the most desirable places to live in the entire state of NJ