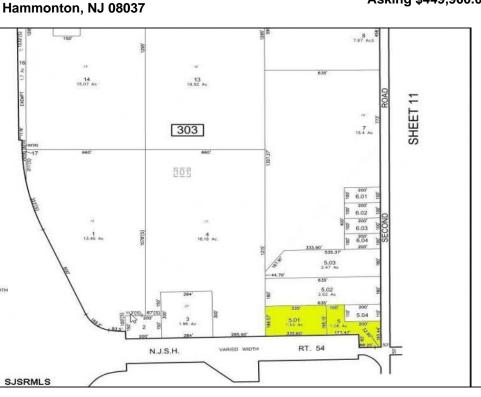

## COMMENTS

Great corner location for commercial development on Rt. #54 at the intersection of 2nd Road. The site is located just 1/10 mile from Atlantic City Expressway entrance and directly across and adjacent to Industrial, Commercial Properties. Property consists of two lots 901 12th (Block 303, Lot 5) and lot 931 12th (Block 303, Lot 5.01) . 901 12th (Corner Property) (2.59 acres collectively) is currently a duplex but is NOT being sold individually. Both properties must be sold together. Get in on the ground level of a RAPIDLY growing town and arguably one of the most desirable places to live in the entire state of NJ **PROPERTY DETAILS** 

## Asking \$449,900.00