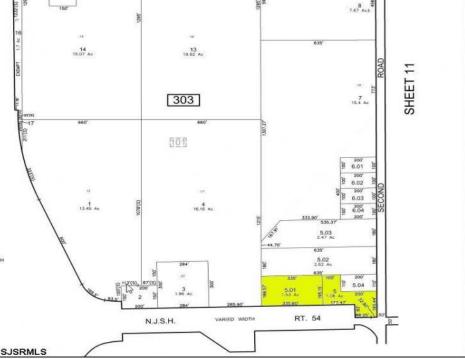

## **COMMENTS**

Great corner location for commercial development on Rt. #54 at the intersection of 2nd Road. The site is located just 1/10 mile from Atlantic City Expressway entrance and directly across and adjacent to Industrial, Commercial Properties. Property consists of two lots 901 12th (Block 303, Lot 5) and lot 931 12th (Block 303, Lot 5.01) . 901 12th (Corner Property) (2.59 acres collectively) is currently a duplex but is NOT being sold individually. Both properties must be sold together. Get in on the ground level of a RAPIDLY growing town and arguably one of the most desirable places to live in the entire state of NJ