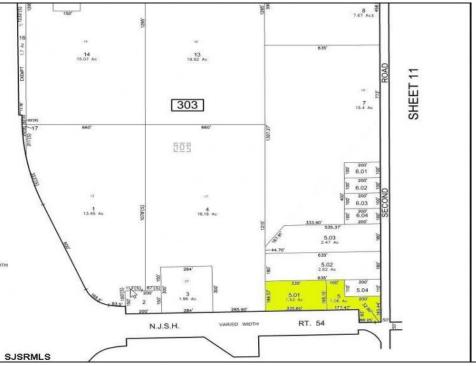

## **COMMENTS**

Great corner location for commercial development on Rt. #54 at the intersection of 2nd Road. The site is located just 1/10 mile from Atlantic City Expressway entrance and directly across and adjacent to Industrial, Commercial Properties. Property consists of two lots 901 12th (Block 303, Lot 5) and lot 931 12th (Block 303, Lot 5.01) . 901 12th (Corner Property) (2.59 acres collectively) is currently a duplex but is NOT being sold individually. Both properties must be sold together. Get in on the ground level of a RAPIDLY growing town and arguably one of the most desirable places to live in the entire state of NJ