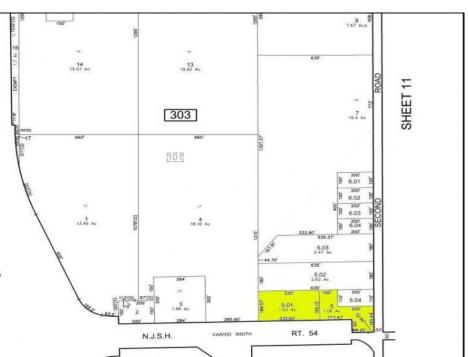

## **COMMENTS**

Great corner location for commercial development on Rt. #54 at the intersection of 2nd Road. The site is located just 1/10 mile from Atlantic City Expressway entrance and directly across and adjacent to Industrial, Commercial Properties. Property consists of two lots 901 12th (Block 303, Lot 5) and lot 931 12th (Block 303, Lot 5.01) . 901 12th (Corner Property) (2.59 acres collectively) is currently a duplex but is NOT being sold individually. Both properties must be sold together. Get in on the ground level of a RAPIDLY growing town and arguably one of the most desirable places to live in the entire state of NJ